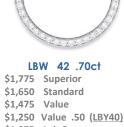

# **DIAMOND QUALITIES**

Superior G / VS1 Standard H-I/VS2 Value I - J / SI1

Ladies' Custom Bezels 26mm 18KY & 18KW (CONFIDENTIAL WHOLESALE PRICING)

LBY 42 .70ct

\$1,895 Superior \$1.775 Standard \$1.575 Value \$1350Value .50 (LBY40) \$1,175 Lab Cr.